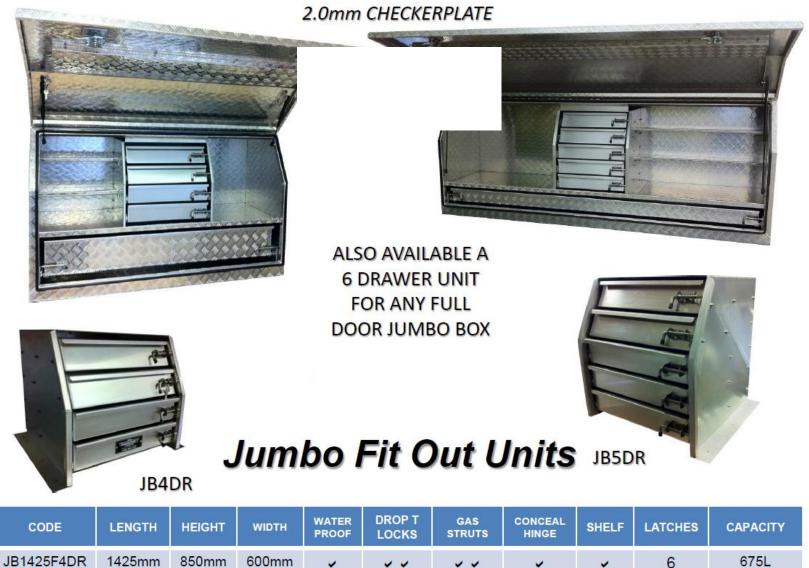

#### We deliver anywhere in WA, T 08 9303 9996 E info@truckandutestorage.com.au

853L

7

~

~

**JB1800F5DR** 

1800mm

850mm

600mm

~

~ ~

~ ~