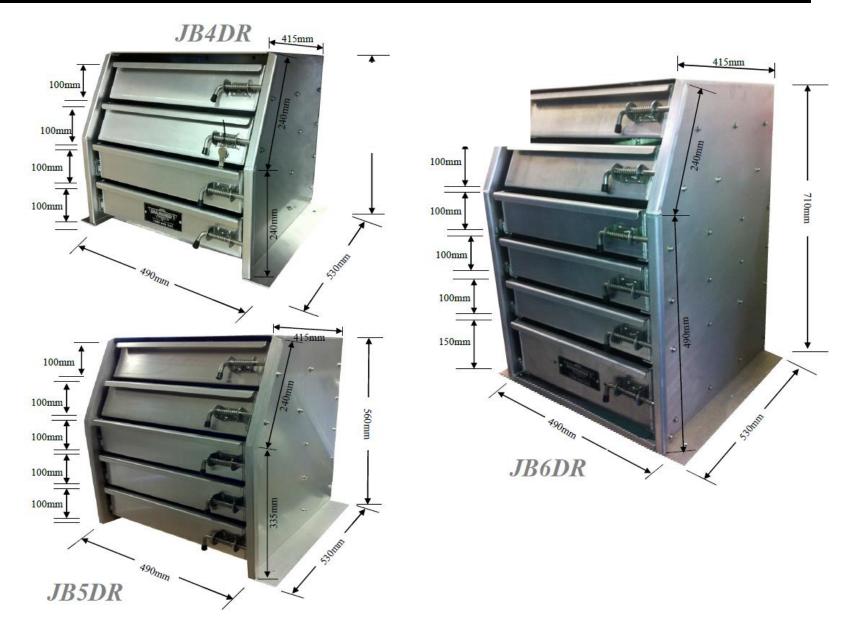

| CODE      | LENGTH | HEIGHT | WIDTH | WATER<br>PROOF | DROP T<br>LOCKS | GAS<br>STRUTS | CONCEAL<br>HINGE | SHELF | CAPACITY |
|-----------|--------|--------|-------|----------------|-----------------|---------------|------------------|-------|----------|
| JB14252DR | 1425mm | 850mm  | 600mm | ~              | · · ·           | * *           | ~                | ~     | 675L     |
| JB18003DR | 1800mm | 850mm  | 600mm | ~              |                 | ~ ~           | ~                | ~     | 853L     |

#### We deliver anywhere in WA, T 08 9303 9996 E info@truckandutestorage.com.au

853L

7

~

~

**JB1800F5DR** 

1800mm

850mm

600mm

~

~ ~

~ ~