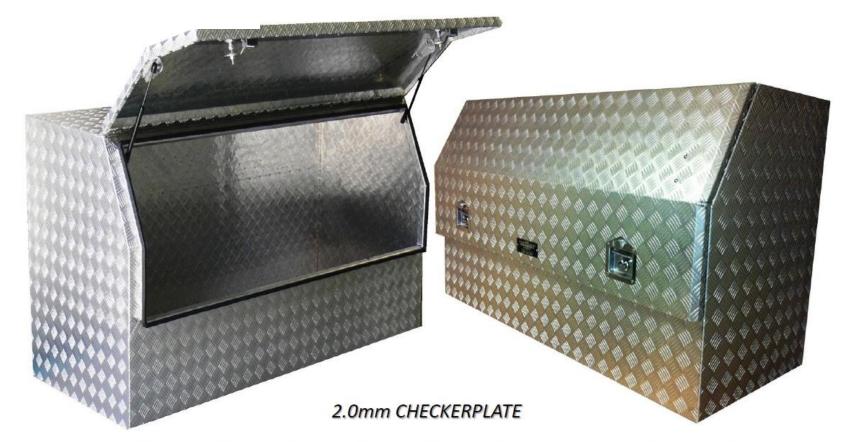

# The Jumbo 3/4 Door

| CODE     | LENGTH | HEIGHT | WIDTH | WATER<br>PROOF | DROP T<br>LOCKS | GAS<br>STRUTS | CONCEAL<br>HINGE | SHELF | CAPACITY |
|----------|--------|--------|-------|----------------|-----------------|---------------|------------------|-------|----------|
| JB1425SD | 1425mm | 850mm  | 600mm | ~              | ~ ~             | ~ ~           | ~                | ~     | 675L     |