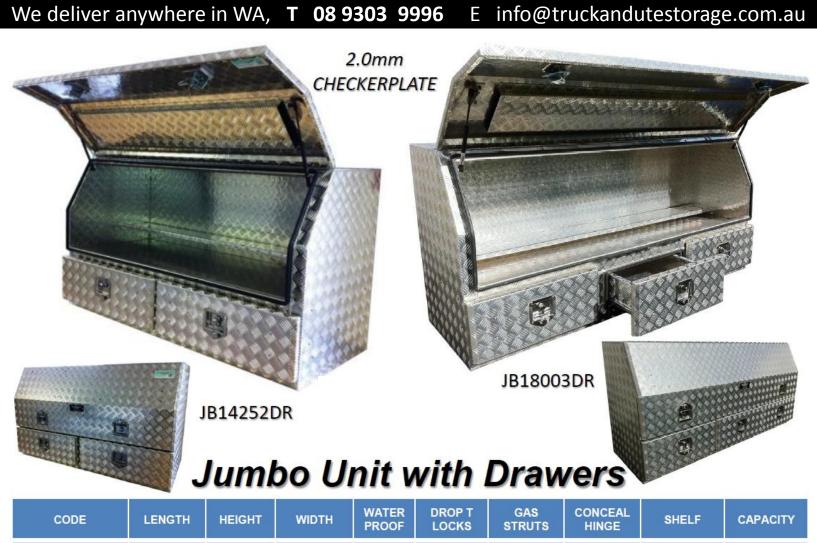

### We deliver anywhere in WA, **T 08 9303 9996** E info@truckandutestorage.com.au

| CODE      | LENGTH | HEIGHT | WIDTH | WATER<br>PROOF | DROP T<br>LOCKS | GAS<br>STRUTS | CONCEAL<br>HINGE | SHELF | CAPACITY |
|-----------|--------|--------|-------|----------------|-----------------|---------------|------------------|-------|----------|
| JB14252DR | 1425mm | 850mm  | 600mm | ~              | · · ·           | * *           | ~                | ~     | 675L     |
| JB18003DR | 1800mm | 850mm  | 600mm | ~              |                 | ~ ~           | ~                | ~     | 853L     |