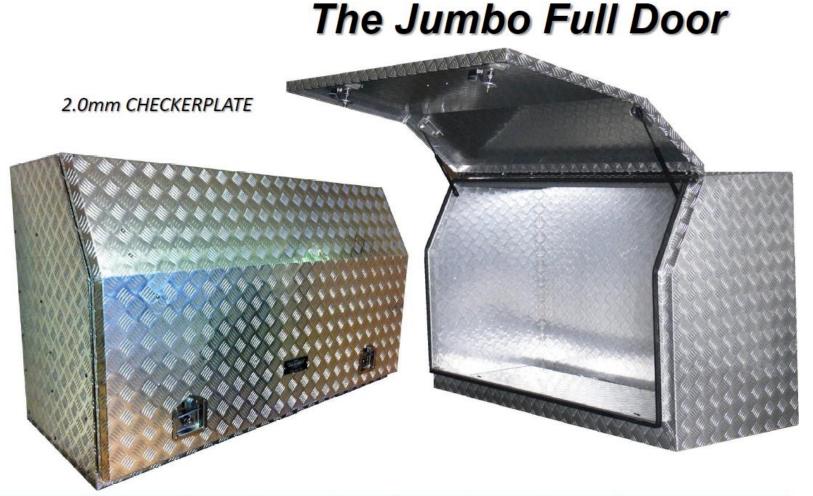

## We deliver anywhere in WA, **T 08 9303 9996** E info@truckandutestorage.com.au

| CODE     | LENGTH | HEIGHT | WIDTH | WATER<br>PROOF | DROP T<br>LOCKS | GAS<br>STRUTS | CONCEAL<br>HINGE | SHELF | CAPACITY |
|----------|--------|--------|-------|----------------|-----------------|---------------|------------------|-------|----------|
| JB1425FD | 1425mm | 850mm  | 600mm | ~              | ~ ~             | ~ ~           | ~                | ~     | 675L     |