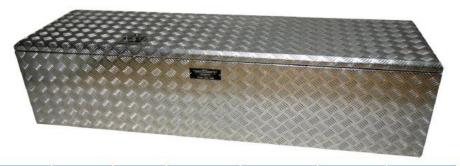

## The Deluxe Single Lid Range

2.0mm Checker plate

\*\*Dust seal can be fitted upon request\*\*

| CODE      | SIZE  | LENGTH | HEIGHT | WIDTH | WATER<br>PROOF | DROP T<br>LOCKS | LOCK<br>BAR | GAS<br>STRUTS | CONCEALED<br>HINGES | RECESSED<br>LID | CAPACITY |
|-----------|-------|--------|--------|-------|----------------|-----------------|-------------|---------------|---------------------|-----------------|----------|
| DBCP20001 | SMALL | 890mm  | 450mm  | 550mm | ~              | ~               | ~           | ~ ~           | •                   | ~               | 220L     |
| DBCP20002 | MED   | 1120mm | 450mm  | 550mm | ~              | ~               | ~           | ~ ~           | •                   | ~               | 277L     |
| DBCP20003 | LGE   | 1400mm | 450mm  | 550mm | ~              | ~               | ~           | ~ ~           | ~                   | ~               | 347L     |
| DBCP20004 | X LGE | 1720mm | 450mm  | 550mm | ~              | ~               | •           | ~ ~           | ~                   | ~               | 426L     |