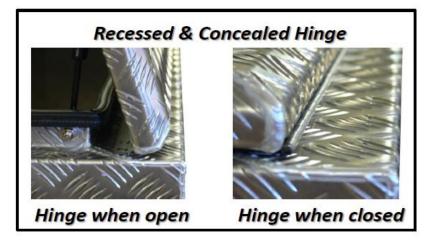

## The Deluxe Single Lid Range

2.0mm Checker plate

\*\*Dust seal can be fitted upon request\*\*

| CODE      | SIZE  | LENGTH | HEIGHT | WIDTH | WATER<br>PROOF | DROP T<br>LOCKS | LOCK<br>BAR | GAS<br>STRUTS | CONCEALED<br>HINGES | RECESSED<br>LID | CAPACITY |
|-----------|-------|--------|--------|-------|----------------|-----------------|-------------|---------------|---------------------|-----------------|----------|
| DBCP20001 | SMALL | 890mm  | 450mm  | 550mm | ~              | ~               | ~           | ~ ~           | •                   | ~               | 220L     |
| DBCP20002 | MED   | 1120mm | 450mm  | 550mm | ~              | ~               | ~           | ~ ~           | •                   | ~               | 277L     |
| DBCP20003 | LGE   | 1400mm | 450mm  | 550mm | ~              | ~               | ~           | ~ ~           | ~                   | ~               | 347L     |
| DBCP20004 | X LGE | 1720mm | 450mm  | 550mm | ~              | ~               | •           | ~ ~           | ~                   | ~               | 426L     |