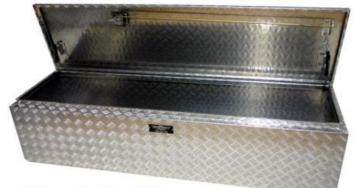

## The Deluxe Single Lid Range

2.0mm Checker plate

\*\*Dust seal can be fitted upon request\*\*

| CODE      | SIZE  | LENGTH | HEIGHT | WIDTH | WATER<br>PROOF | DROP T<br>LOCKS | LOCK<br>BAR | GAS<br>STRUTS | CONCEALED<br>HINGES | RECESSED<br>LID | CAPACITY |
|-----------|-------|--------|--------|-------|----------------|-----------------|-------------|---------------|---------------------|-----------------|----------|
| DBCP20001 | SMALL | 890mm  | 450mm  | 550mm | ~              | ~               | ~           | ~ ~           | •                   | ~               | 220L     |
| DBCP20002 | MED   | 1120mm | 450mm  | 550mm | ~              | ~               | ~           | ~ ~           | •                   | ~               | 277L     |
| DBCP20003 | LGE   | 1400mm | 450mm  | 550mm | ~              | ~               | ~           | ~ ~           | ~                   | ~               | 347L     |
| DBCP20004 | X LGE | 1720mm | 450mm  | 550mm | ~              | ~               | •           | ~ ~           | ~                   | ~               | 426L     |